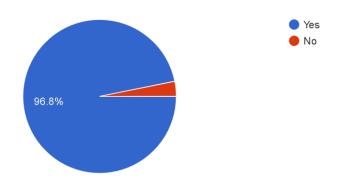

## FEEDBACK AND ATR

Do you have your blog already? 63 responses

Do you think you can now create your blog after this session? 63 responses

Was the resource person knowledgeable and effective? 63 responses