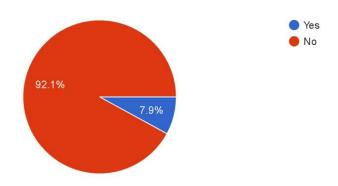

## FEEDBACK AND ATR

Do you have your blog already? 63 responses

Do you think you can now create your blog after this session? 63 responses

Was the resource person knowledgeable and effective? 63 responses